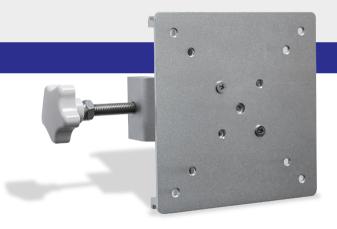

## Pole mount clamp for processor/display

Reinforced mounting solution for stable equipment positioning

### **Product Description**

This pole mount allows the image processor to be mounted on the roll stands, ambulance cots or hospital stretchers.

#### **Product detail**

Size: 126\*126\*57mm

Maximum load capacity: 3 kg

Direct mounting to 75×75mm or 100×100mm

patterns, includes adjustable clamp for posts/rails (Ø10-40 mm).