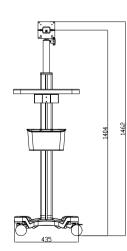

#### Height-Adjustable Mount

Stainless steel mobile stand with quick-release locking mechanism for vertical positioning of medical devices.

#### **Physical Structure Dimensions**

RP-GT03

 $Specifications, design \ and \ accessories \ are \ subject \ to \ change \ without \ any \ notice \ or \ obligation \ on \ the \ part \ of \ the \ manufacturer.$ 