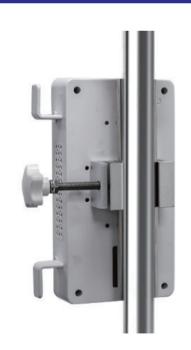

## Pole mount

## Pole mount clamp for processor/display

Reinforced mounting solution for stable equipment positioning

## **Pole Mounting Solution**

### **Product Description**

This pole mount allows the image processor to be mounted on the roll stands, ambulance cots or hospital stretchers.

#### **Product detail**

Size: 126\*126\*57mm

Maximum load capacity: 3 kg

Direct mounting to 75×75mm or 100×100mm

patterns, includes adjustable clamp for posts/rails (Ø10-40 mm).