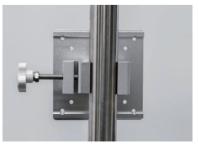

## **Power Supply Mount**

Pole mount clamp for power adapter/cable with cable cleat

Compact solution for easy pole-mounted device installation

#### **Product detail**

Size: 215\*114\*86mm

Maximum load capacity: 3 kg

Adjustable clamp for posts/rails (Ø10-40 mm)

Secures the placement of the power adapter and its cables, allows them to be attached to the pole and keep it off the ground