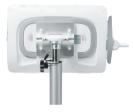

## Pole mount

## Pole mount clamp for processor/display

Reinforced mounting solution for stable equipment positioning

## **Pole Mounting Solution**

### **Product Description**

This pole mount allows the image processor to be mounted on the roll stands, ambulance cots or hospital stretchers.

#### **Product detail**

Size: 126\*126\*57mm

Maximum load capacity: 3 kg

Direct mounting to 75×75mm or 100×100mm

patterns, includes adjustable clamp for posts/rails (Ø10-40 mm).