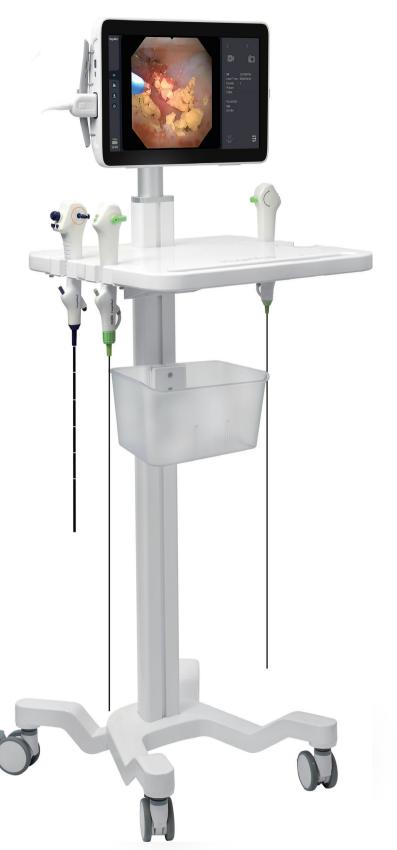

# Wide Application for Single-Use Endoscopes

Suitable for urology, ENT, pulmonology, gastroenterology, etc.

#### Height-Adjustable Mount

Stainless steel mobile stand with quick-release locking mechanism for vertical positioning of medical devices.

#### **Medical Waste Container**

Detachable medical waste bin for safe disposal and infection control.