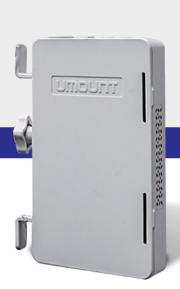

## **Pole Mounting Solution**

### **Product Description**

This pole mount allows the image processor to be mounted on the roll stands, ambulance cots or hospital stretchers.

#### **Product detail**

Size: 126\*126\*57mm

Maximum load capacity: 3 kg

Direct mounting to 75×75mm or 100×100mm

patterns, includes adjustable clamp for posts/rails (Ø10-40 mm).