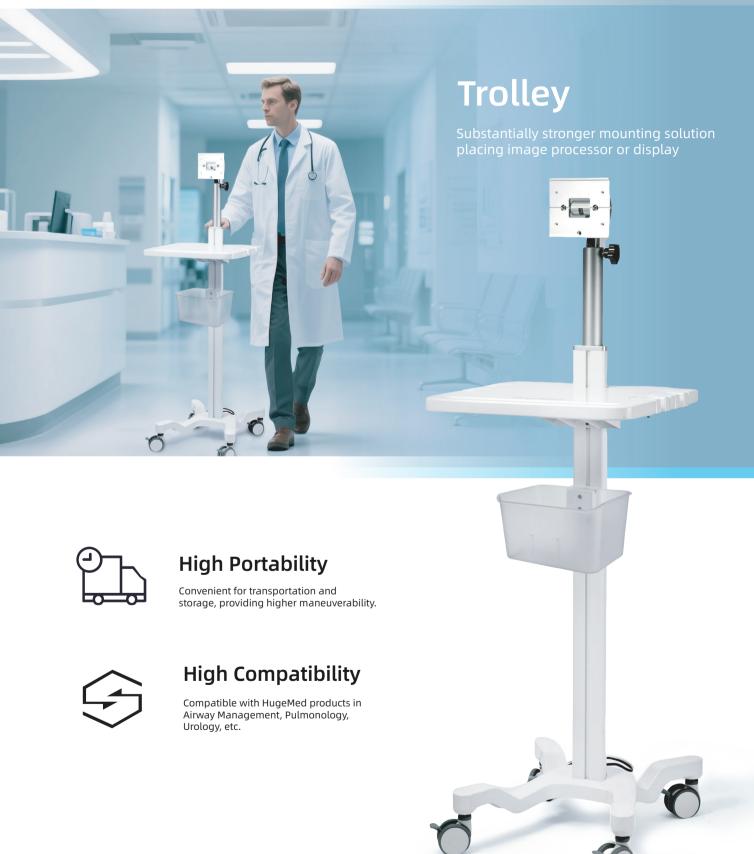

#### Height-Adjustable Mount

Stainless steel mobile stand with quick-release locking mechanism for vertical positioning of medical devices.

#### **Medical Waste Container**

Detachable medical waste bin for safe disposal and infection control.