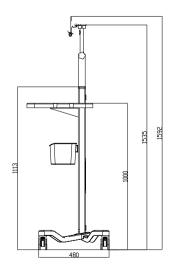

#### **Medical Waste Container**

Detachable medical waste bin for safe disposal and infection control.

#### Height-Adjustable Mount

Stainless steel mobile stand with quick-release locking mechanism for vertical positioning of medical devices.

#### **Physical Structure Dimensions**

RP-GT03

 $Specifications, design \ and \ accessories \ are \ subject \ to \ change \ without \ any \ notice \ or \ obligation \ on \ the \ part \ of \ the \ manufacturer.$ 