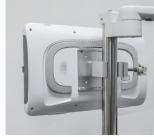

#### Height-Adjustable Mount

Stainless steel mobile stand with quick-release locking mechanism for vertical positioning of medical devices.

#### **Physical Structure Dimensions**

RP-GT03

 $Specifications, design \ and \ accessories \ are \ subject \ to \ change \ without \ any \ notice \ or \ obligation \ on \ the \ part \ of \ the \ manufacturer.$ 